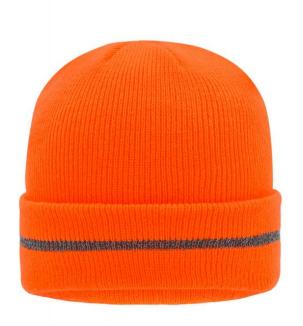

## **MB7141 Reflective Beanie**

Classic knitted beanie with a reflective stripe on the brim (without protective function/no PPE)

Twin-layer knitting

**Fabric:** Outer fabric: 100% polyacrylic

Country of origin: Volksrepublik China

# Available colours

bright-orange/silver (805M, 421EC)

bright-yellow/silver (809M, 421EC)