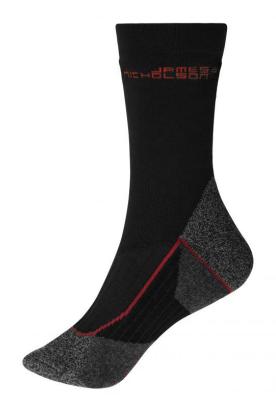

### Functional socks for ladies and men

Calf-high Warm and thermo-regulating Flat, pressure-free whipped seam Elastic, wide cuffs

**Fabric:** Outer fabric: 68% polyester, 18%

polyamide, 6% wool, 6% polypropylene, 2% elastane

# Available colours

black/red (blackC, 200C)