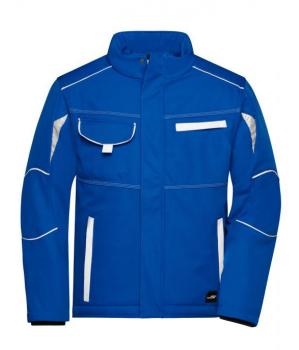

# JN853 Workwear Softshell Padded Jacket - COLOR -

# Functional softshell jacket with warm inner lining

Sturdy, durable softshell

Wind- and water-repellent (2,000 mm water column)

Breathable and permeable to water vapour (2,000 g/m²/24h)

Stand-up collar on the inside with soft fleece

Ergonomically shaped sleeves, extended back

Warm, elastic inside cuffs

Full-length under-panel zip with storm flap and chin cup

Zipped side pockets, breast pocket and inner pocket

Breast pocket with flap, mobile phone pocket inside

Reflective details (without protective function/no PPE) on sleeve and at  $\,$ 

he back

Zip for decoration at the back

Buttons and zips: In order to avoid the product in hand being damaged,

all the buttons and zips are concealed