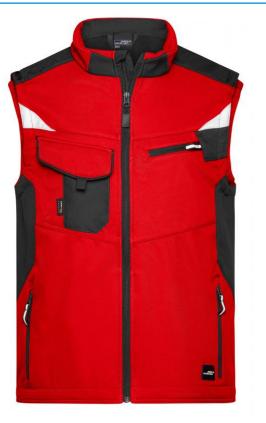

# Professional softshell vest with high-quality features

Durable and hard-wearing softshell material Wind- and water-repellent (2,000 mm water column) Breathable and permeable to water vapour (2,000 g/m²/24h) Stand-up collar Shoulder area reinforced with CORDURA® Full-length under-panel zip with storm flap Zipped side pockets and breast pocket Breast pocket with flap, inner pockets Reflective details (without protective function/no PPE) on armholes and at the back