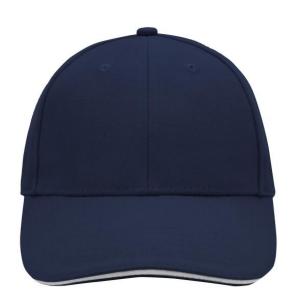

## Sandwich cap in a multitude of colour combinations

6 embroidered ventilation holes 6 decorative stitching lines on the peak Front panels laminated

Lined satin sweatband

Clip fastener with brass buckle and embroidered eyelet Super heavy brushed cotton