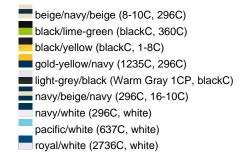

### Available colours

|                            | one size |
|----------------------------|----------|
| Weight in g                | 84 g     |
| VPE                        | 24/144   |
| (Pcs. per inner packaging  |          |
| / pcs. per outer packaging |          |

# Available colours