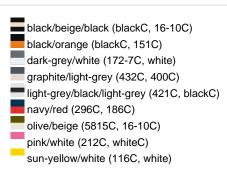

### Available colours

|                            | one size |
|----------------------------|----------|
| Weight in g                | 84 g     |
| VPE                        | 24/144   |
| (Pcs. per inner packaging  |          |
| / pcs. per outer packaging |          |

# Available colours