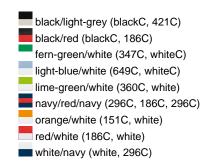

## Sandwich cap in a multitude of colour combinations

6 embroidered ventilation holes 6 decorative stitching lines on the peak Front panels laminated

Lined satin sweatband

Clip fastener with brass buckle and embroidered eyelet Super heavy brushed cotton

**Fabric:** Outer fabric (350 g/m²): 100%

cotton

Country of origin: Volksrepublik China

Customs tariff number: 65050030

#### Care instructions:



### Available colours

|                            | one size |
|----------------------------|----------|
| Weight in g                | 84 g     |
| VPE                        | 24/144   |
| (Pcs. per inner packaging  |          |
| / pcs. per outer packaging |          |

# Available colours









## **OEKO-TEX® Stoff**

The fabric of this article has been tested for harmful substances and certified acc. to STANDARD 100 by OEKO-



## 6 Panel

Division of cap into 6 segments. Advantage: One of the most popular cap shapes in Europe

Stand: 12.03.2025 - 21:38:29