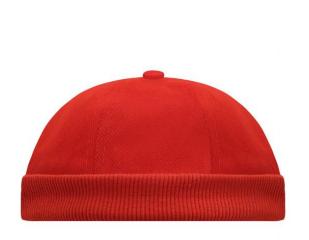

# MB022 6 Panel Chef Cap

## Trendy cap without peak

2 embroidered ventilation holes Knitted brim Padded satin sweatband Hook and loop fastener Super heavy brushed cotton

**Fabric:** Outer fabric (350 g/m²): 100%

cotton

Country of origin: Volksrepublik China