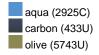

### Available colours

|                            | S     | M     | L     | XL    | XXL   |
|----------------------------|-------|-------|-------|-------|-------|
| Weight in g                | 566 g | 609 g | 643 g | 657 g | 708 g |
| VPE                        | 1/10  | 1/10  | 1/10  | 1/10  | 1/10  |
| (Pcs. per inner packaging  |       |       |       |       |       |
| / pcs. per outer packaging |       |       |       |       |       |

# Available colours