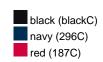

### Available colours

|                            | S     | M     | L     | XL    | XXL   |
|----------------------------|-------|-------|-------|-------|-------|
| Weight in g                | 566 g | 609 g | 643 g | 657 g | 708 g |
| VPE                        | 1/10  | 1/10  | 1/10  | 1/10  | 1/10  |
| (Pcs. per inner packaging  |       |       |       |       |       |
| / pcs. per outer packaging |       |       |       |       |       |

# Available colours