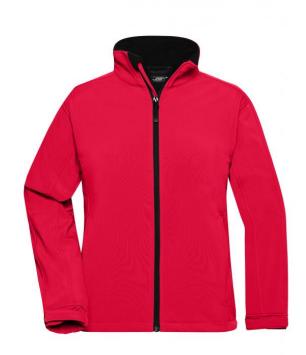

# Trendy softshell jacket

Functional 3-layer-fabric with TPU membrane

Wind and water repellent (5,000 mm water column), breathable and permeable to water vapour (1,000 g/m²/24h)

Non-taped seams

Inside made of micro fleece, mesh lining at the front 2 zipped side pockets, Zip in front lining for embroideries

JN135: 1 vertical breast pocket with zip

JN137: Slightly waisted

JN135K: Fashionable, reflective piping at the front, back and on the

sleeves

**Fabric:** Outer fabric (330 g/m²): 95%

polyester, 5% elastane