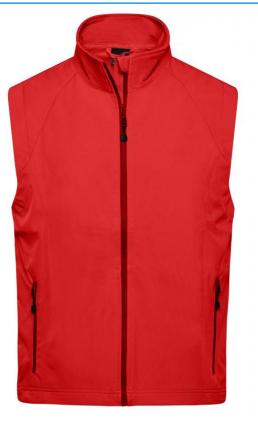

# Stylish softshell vest

Wind and water-proof 3 layer functional fabric with TPU membrane (2,000 mm water column) Non-taped seams Breathable (2,000 g/m<sup>2</sup>/24h) Soft, sporty stretch fabric 2 side pockets with zipper 2 inner pockets JN1023: lightly waisted Elastic drawstring with stopper at hem

Ladies' Softshell Vest Art-Nr.: JN1023

Available colours

| Available colouis          |       |       |       |       |       |       |  |  |  |
|----------------------------|-------|-------|-------|-------|-------|-------|--|--|--|
|                            | S     | М     | L     | XL    | XXL   | 3XL   |  |  |  |
| Weight in g                | 377 g | 402 g | 433 g | 465 g | 502 g | 531 g |  |  |  |
| VPE                        | 1/20  | 1/20  | 1/20  | 1/20  | 1/20  | 1/20  |  |  |  |
| (Pcs. per inner packaging  |       |       |       |       |       |       |  |  |  |
| / pcs. per outer packaging |       |       |       |       |       |       |  |  |  |