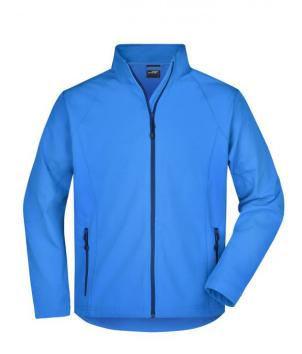

# Stylish softshell jacket

3-layer functional material with TPU membrane Wind and water repellent (2,000 mm water column) Non-taped seams
Breathable (2,000 g/m²/24h)

Soft, casual stretch fabric 2 side pockets with zipper

2 inner pockets

JN1021: lightly waisted Elastic drawstring with stopper at hem

**Fabric:** Outer fabric (270 g/m²): 90%

polyester, 10% elastane

Country of origin: Bangladesch

Customs tariff number: 62014010

#### Partner article:

Ladies' Softshell Jacket Art-Nr.: JN1021