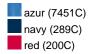

## Available colours

|                            | s     | M     | L     | XL    | XXL   | 3XL   |
|----------------------------|-------|-------|-------|-------|-------|-------|
| Weight in g                | 544 g | 558 g | 601 g | 641 g | 683 g | 728 g |
| VPE                        | 1/20  | 1/20  | 1/20  | 1/20  | 1/20  | 1/20  |
| (Pcs. per inner packaging  |       |       |       |       |       |       |
| / pcs. per outer packaging |       |       |       |       |       |       |

## Available colours