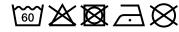

# MB113 Face-Mask Kids





### Re-usable mask

100% cotton single jersey, Two-ply Elastic band for a good fit Washable at 60°C Measurements: approx. 17 cm x 8 cm

Neither a medical product nor a personal protective equipment (PPE)

Exclusively for private, not for medical use

MADE IN GERMANY

**Fabric:** Outer fabric: 100% cotton

Country of origin: Deutschland

Customs tariff number: 63079095

### Care instructions:



#### Available colours

|                            | one size |
|----------------------------|----------|
| Weight in g                | 7 g      |
| VPE                        | 10/100   |
| (Pcs. per inner packaging  |          |
| / pcs. per outer packaging |          |

## Available colours





pink (212C)

Stand: 22.10.2024 - 05:13:42