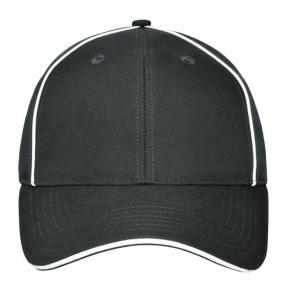

# High-quality 6 panel cap with reflective elements (without protective function/no PPE)

Recycled polyester

6 embroidered ventilation holes

6 decorative stitching lines on the peak

Laminated front panels

Pleasant to wear thanks to padded sweatband

Clip adjuster in mat silver with metal eyelet

**Fabric:** Outer fabric (205 g/m²): 100%

polyester (recycled)

Country of origin: Volksrepublik China

Customs tariff number: 65050030

### 6 Panel

Division of cap into 6 segments. Advantage: One of the most popular cap shapes in Europe

Stand: 01.11.2024 - 03:37:02