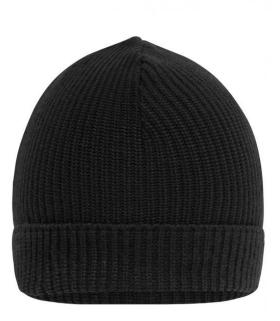

## Beanie made of recycled polyester

Classic cut Rib design Pleasant, soft touch

Fabric:

Country of origin:

Customs tariff number:

65050090

Volksrepublik China

(recycled)

Outer fabric: 100% polyester

Care instructions:

Available colours

|                            | one size |
|----------------------------|----------|
| Weight in g                | 90 g     |
| VPE                        | 12/144   |
| (Pcs. per inner packaging  |          |
| / pcs. per outer packaging |          |

| Measurements in cm | one size |
|--------------------|----------|
| 1/2 width          | 23,00 cm |
| height             | 19,00 cm |
| Height of turn-up  | 5,00 cm  |

Available colours

black (blackC)