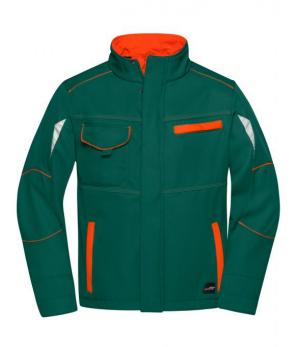

# Functional softshell jacket with high-quality features

Sturdy, durable softshell Wind- and water-repellent (2,000 mm water column) Breathable and permeable to water vapour (2,000 g/m²/24h) Stand-up collar Ergonomically shaped sleeves, extended back Inner cuffs Full-length under-panel zip with storm flap and chin cup Zipped side pockets, breast pocket and inner pocket Breast pocket with flap, mobile phone pocket inside Reflective elements (without protective function/no PPE) on sleeves and at the back Buttons and zips: In order to avoid the product in hand being damaged, all the buttons and zips are concealed