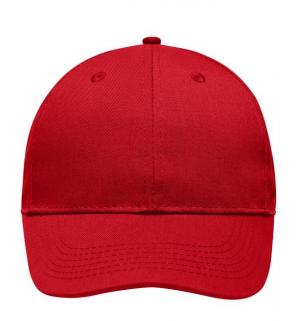

# High-quality 6 panel cap

Durable, hard-wearing mixed material 6 embroidered ventilation holes 6 decorative stitching lines on the peak Laminated front panels Pleasant to wear due to padded sweatband Clip fastener in mat silver with metal eyelet