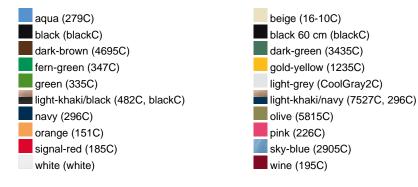

## Available colours

|                            | one size |
|----------------------------|----------|
| Weight in g                | 84 g     |
| VPE                        | 24/144   |
| (Pcs. per inner packaging  |          |
| / pcs. per outer packaging |          |

### Available colours