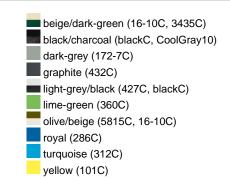

## Available colours

|                            | one size |
|----------------------------|----------|
| Weight in g                | 84 g     |
| VPE                        | 24/144   |
| (Pcs. per inner packaging  |          |
| / pcs. per outer packaging |          |

### Available colours