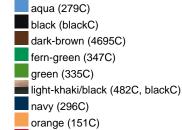

# Available colours

|                            | one size |
|----------------------------|----------|
| Weight in g                | 84 g     |
| VPE                        | 24/144   |
| (Pcs. per inner packaging  |          |
| / pcs. per outer packaging |          |