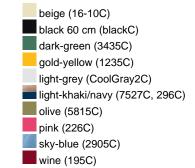

# Available colours

|                            | one size |
|----------------------------|----------|
| Weight in g                | 84 g     |
| VPE                        | 24/144   |
| (Pcs. per inner packaging  |          |
| / pcs. per outer packaging |          |