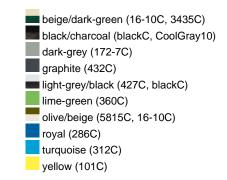

# Available colours

|                            | one size |
|----------------------------|----------|
| Weight in g                | 84 g     |
| VPE                        | 24/144   |
| (Pcs. per inner packaging  |          |
| / pcs. per outer packaging |          |