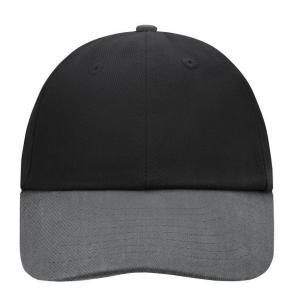

## Classic allround cap in many colour combinations

6 embroidered ventilation holes 8 decorative stitching lines on the peak

Low- profile

Padded satin sweatband

Matching children's cap ref. MB7010

Colour black also available in headsize 60 cm