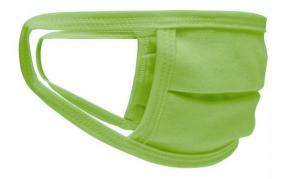

# MB113 Face-Mask Kids

### Re-usable mask

100% cotton single jersey, Two-ply Elastic band for a good fit Washable at 60°C Measurements: approx. 17 cm x 8 cm

Neither a medical product nor a personal protective equipment (PPE) Exclusively for private, not for medical use