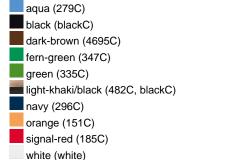

## Available colours

|                            | one size |
|----------------------------|----------|
| Weight in g                | 84 g     |
| VPE                        | 24/144   |
| (Pcs. per inner packaging  |          |
| / pcs. per outer packaging |          |

### Available colours