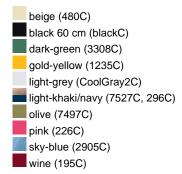

## Available colours

|                            | one size |
|----------------------------|----------|
| Weight in g                | 84 g     |
| VPE                        | 24/144   |
| (Pcs. per inner packaging  |          |
| / pcs. per outer packaging |          |

### Available colours