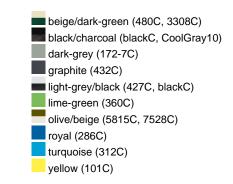

## Available colours

|                            | one size |
|----------------------------|----------|
| Weight in g                | 84 g     |
| VPE                        | 24/144   |
| (Pcs. per inner packaging  |          |
| / pcs. per outer packaging |          |

### Available colours