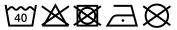

# **MB074 X-Tube Cotton**





## Multi-functional tube fabric with 12 possibilities to wear

Very elastic jersey Size: approx. 25 x 50 cm

**Fabric:** Outer fabric (145 g/m²): 95%

cotton, 5% elastane

Country of origin: Bangladesch

Customs tariff number: 61171000

Care instructions:



#### Available colours

|                            | one size |
|----------------------------|----------|
| Weight in g                | 39 g     |
| VPE                        | 10/500   |
| (Pcs. per inner packaging  |          |
| / pcs. per outer packaging |          |

| Measurements in cm | one size |
|--------------------|----------|
| Length             | 50,00 cm |
| Width              | 25,00 cm |

## Available colours







## Features



#### **OEKO-TEX® Standard 100**

OEKO-Tex® CONFIDENCE IN TEXTILES STANDARD 100 15.0.70467 HOHENSTEIN HTTI Tested for harmful substances. www.oeko-tex.com/standard100