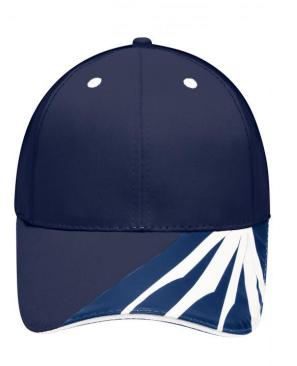

## 6 Panel sandwich cap in sturdy workwear style

Design elements in the style of James Nicholson by Daiber workwear 'STRONG' on peak and rear panel Sturdy fabrics Unbrushed surface 6 embroidered ventilation holes in contrasting colour Laminated front panels Padded sweatband Metal buckle in mat silver with press stud and metal eyelet

## Available colours

black/carbon/white (blackC, 425U, white) red/black/white (199C, blackC, white)

dark-green/black/white (343C, blackC, white) avy/navy/white (296C, white) white/carbon/black (white, 430C, blackC)

## 6 Panel

Division of cap into 6 segments. Advantage: One of the most popular cap shapes in Europe