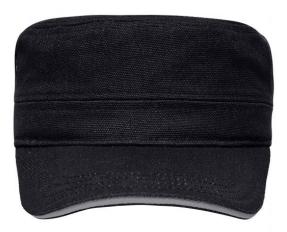

Sandwich cap in military style made of durable cotton canvas

4 lateral metal eyelets Padded cotton sweatband Hook and loop fastener

Fabric:Outer fabric (250 g/m²): 100%<br/>cottonCountry of origin:Volksrepublik ChinaCustoms tariff number:65050030