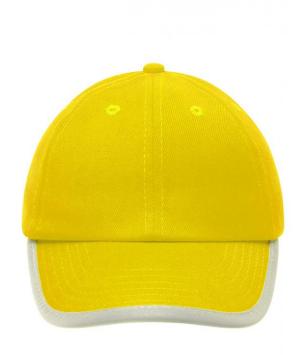

# Original 6 panel cap with reflective border around the peak (without protective function/no PPE)

6 embroidered ventilation holes

6 decorative stitching lines on the peak

Low profile

Matching children's cap ref. MB6193

Reflective hook and loop fastener (without protective function/no PPE)

**Fabric:** Outer fabric (250 g/m²): 100%

cotton

Country of origin: Volksrepublik China

Customs tariff number: 65050030

Care instructions: