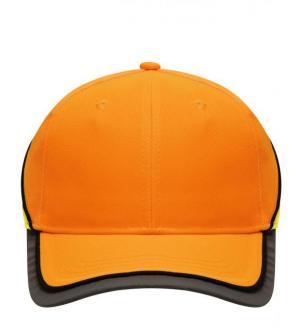

## Functional 6 panel cap in loud neon colours

2 embroidered ventilation holes 4 stitching lines on the peak Contrasting piping around the cap Laminated front panels Padded satin sweat band

Reflective hook and loop fastener and border around the peak (without protective function/no PPE)

# Available colours

neon-orange/neon-yellow (1505C, 809C)

neon-yellow/neon-orange (809C, 804C)