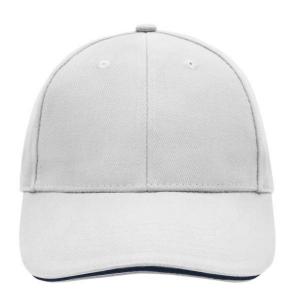

### Sandwich cap in a multitude of colour combinations

6 embroidered ventilation holes 6 decorative stitching lines on the peak Front panels laminated Lined satin sweatband Clip fastener with brass buckle and embroidered eyelet Super heavy brushed cotton