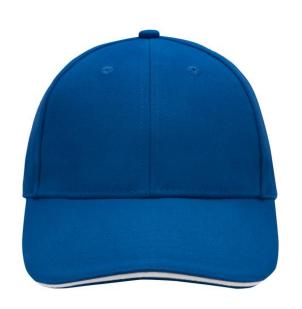

### Sandwich cap in a multitude of colour combinations

6 embroidered ventilation holes 6 decorative stitching lines on the peak Front panels laminated Lined satin sweatband Clip fastener with brass buckle and embroidered eyelet Super heavy brushed cotton