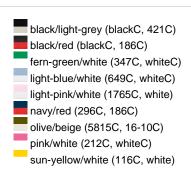

### Sandwich cap in a multitude of colour combinations

6 embroidered ventilation holes 6 decorative stitching lines on the peak Front panels laminated Lined satin sweatband Clip fastener with brass buckle and embroidered eyelet Super heavy brushed cotton

Fabric: Outer fabric (350 g/m²): 100%

cotton

Country of origin: Volksrepublik China

Customs tariff number: 65050030

### Care instructions:



## Available colours

|                            | one size |
|----------------------------|----------|
| Weight in g                | 84 g     |
| VPE                        | 24/144   |
| (Pcs. per inner packaging  |          |
| / pcs. per outer packaging |          |

### Available colours









# **OEKO-TEX® Stoff**

The fabric of this article has been tested for harmful substances and certified acc. to STANDARD 100 by OEKO-



# 6 Panel

Division of cap into 6 segments. Advantage: One of the most popular cap shapes in Europe

Stand: 01.11.2024 - 02:26:47