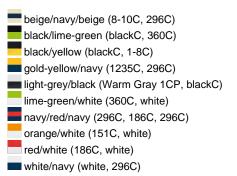

### Sandwich cap in a multitude of colour combinations

6 embroidered ventilation holes 6 decorative stitching lines on the peak Front panels laminated Lined satin sweatband Clip fastener with brass buckle and embroidered eyelet Super heavy brushed cotton

Fabric: Outer fabric (350 g/m²): 100%

cotton

Country of origin: Volksrepublik China

Customs tariff number: 65050030

### Care instructions:



## Available colours

|                            | one size |
|----------------------------|----------|
| Weight in g                | 84 g     |
| VPE                        | 24/144   |
| (Pcs. per inner packaging  |          |
| / pcs. per outer packaging |          |

### Available colours









# **OEKO-TEX® Stoff**

The fabric of this article has been tested for harmful substances and certified acc. to STANDARD 100 by OEKO-



# 6 Panel

Division of cap into 6 segments. Advantage: One of the most popular cap shapes in Europe

Stand: 01.11.2024 - 02:26:47