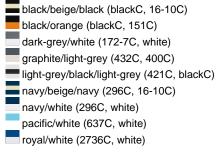

### Sandwich cap in a multitude of colour combinations

6 embroidered ventilation holes 6 decorative stitching lines on the peak Front panels laminated Lined satin sweatband Clip fastener with brass buckle and embroidered eyelet Super heavy brushed cotton

Fabric: Outer fabric (350 g/m²): 100%

cotton

Country of origin: Volksrepublik China

Customs tariff number: 65050030

### Care instructions:



## Available colours

|                            | one size |
|----------------------------|----------|
| Weight in g                | 84 g     |
| VPE                        | 24/144   |
| (Pcs. per inner packaging  |          |
| / pcs. per outer packaging |          |

### Available colours









# **OEKO-TEX® Stoff**

The fabric of this article has been tested for harmful substances and certified acc. to STANDARD 100 by OEKO-



# 6 Panel

Division of cap into 6 segments. Advantage: One of the most popular cap shapes in Europe

Stand: 01.11.2024 - 02:26:47