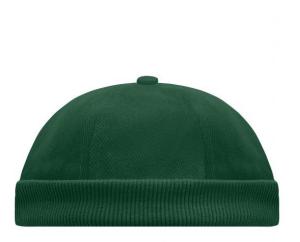

## Trendy cap without peak

2 embroidered ventilation holes Knitted brim Padded satin sweatband Hook and loop fastener Super heavy brushed cotton

| Fabric:                | Outer fabric (350 g/m <sup>2</sup> ): 100% cotton |
|------------------------|---------------------------------------------------|
| Country of origin:     | Volksrepublik China                               |
| Customs tariff number: | 65050090                                          |