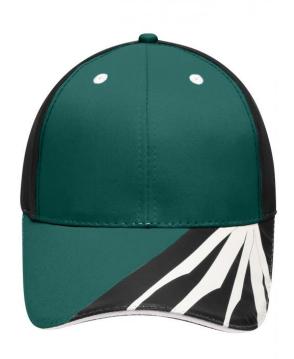

## 6 Panel sandwich cap in sturdy workwear style

Design elements in the style of James Nicholson by Daiber workwear 'STRONG' on peak and rear panel

Sturdy fabrics

Unbrushed surface

6 embroidered ventilation holes in contrasting colour

Laminated front panels

Padded sweatband

Metal buckle in mat silver with press stud and metal eyelet

Fabric: Outer fabric: 100% cotton

Volksrepublik China Country of origin:

**Customs tariff number:** 65050030

# Available colours

black/carbon/white (blackC, 425U, white) red/black/white (199C, blackC, white)

dark-green/black/white (343C, blackC, white) anavy/navy/white (296C, white) white/carbon/black (white, 430C, blackC)

## 6 Panel

Division of cap into 6 segments. Advantage: One of the most popular cap shapes in Europe

Stand: 01.11.2024 - 03:20:52