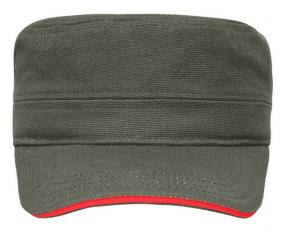

## Sandwich cap in military style made of durable cotton canvas

4 lateral metal eyelets Padded cotton sweatband Hook and loop fastener

Fabric:Outer fabric (250 g/m²): 100%<br/>cottonCountry of origin:Volksrepublik ChinaCustoms tariff number:65050030