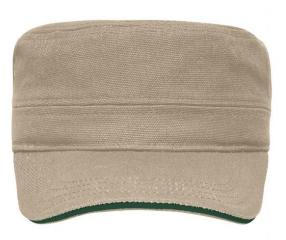

## Sandwich cap in military style made of durable cotton canvas

4 lateral metal eyelets Padded cotton sweatband Hook and loop fastener

Fabric:Outer fabric (250 g/m²): 100%<br/>cottonCountry of origin:Volksrepublik ChinaCustoms tariff number:65050030