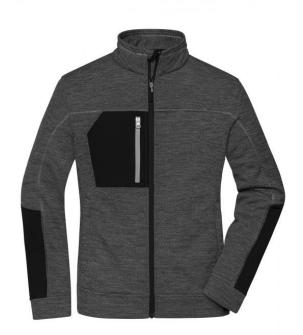

# Easy-care knitted fleece jacket for work and leisure time

Soft, warm, easy care fabric in melange look
Outside smooth, textured look
Inside soft and fluffy, roughened
2 side pockets with concealed zip, 2 inner pockets
Breast pocket made of woven fabric with contrasting zip
Contrasting seams

Stand-up collar

Full-length under-panel zip with chin cup

Zips: YKK

JN1817: lightly waisted

**Fabric:** Outer fabric (230 g/m²): 80%

polyester (recycled), 20% polyester

Country of origin: Volksrepublik China

Customs tariff number: 61023090

Care instructions: