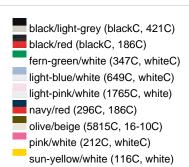

## Available colours

|                            | one size |
|----------------------------|----------|
| Weight in g                | 84 g     |
| VPE                        | 24/144   |
| (Pcs. per inner packaging  |          |
| / pcs. per outer packaging |          |