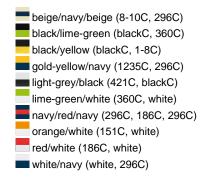

### Sandwich cap in a multitude of colour combinations

6 embroidered ventilation holes 6 decorative stitching lines on the peak Front panels laminated Lined satin sweatband Clip fastener with brass buckle and embroidered eyelet

Super heavy brushed cotton

**Fabric:** Outer fabric (350 g/m²): 100%

cotton

Country of origin: Volksrepublik China

Customs tariff number: 65050030

### Care instructions:



## Available colours

|                            | one size |
|----------------------------|----------|
| Weight in g                | 84 g     |
| VPE                        | 24/144   |
| (Pcs. per inner packaging  |          |
| / pcs. per outer packaging |          |

### Available colours









# **OEKO-TEX® Stoff**

The fabric of this article has been tested for harmful substances and certified acc. to STANDARD 100 by OEKO-TEX®



# 6 Panel

Division of cap into 6 segments. Advantage: One of the most popular cap shapes in Europe

Stand: 26.06.2024 - 21:29:40