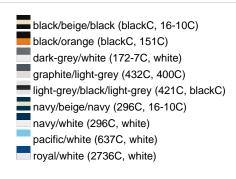

### Sandwich cap in a multitude of colour combinations

6 embroidered ventilation holes 6 decorative stitching lines on the peak Front panels laminated Lined satin sweatband Clip fastener with brass buckle and embroidered eyelet

Super heavy brushed cotton

**Fabric:** Outer fabric (350 g/m²): 100%

cotton

Country of origin: Volksrepublik China

Customs tariff number: 65050030

### Care instructions:



## Available colours

|                            | one size |
|----------------------------|----------|
| Weight in g                | 84 g     |
| VPE                        | 24/144   |
| (Pcs. per inner packaging  |          |
| / pcs. per outer packaging |          |

### Available colours









# **OEKO-TEX® Stoff**

The fabric of this article has been tested for harmful substances and certified acc. to STANDARD 100 by OEKO-TEX®



# 6 Panel

Division of cap into 6 segments. Advantage: One of the most popular cap shapes in Europe

Stand: 26.06.2024 - 21:29:40