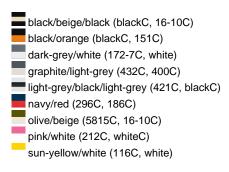

### Available colours

|                            | one size |
|----------------------------|----------|
| Weight in g                | 84 g     |
| VPE                        | 24/144   |
| (Pcs. per inner packaging  |          |
| / pcs. per outer packaging |          |

#### Available colours