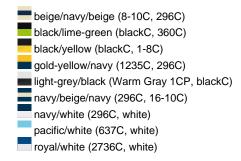

### Available colours

|                            | one size |
|----------------------------|----------|
| Weight in g                | 84 g     |
| VPE                        | 24/144   |
| (Pcs. per inner packaging  |          |
| / pcs. per outer packaging |          |

#### Available colours