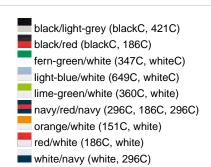

### Available colours

|                            | one size |
|----------------------------|----------|
| Weight in g                | 84 g     |
| VPE                        | 24/144   |
| (Pcs. per inner packaging  |          |
| / pcs. per outer packaging |          |

#### Available colours