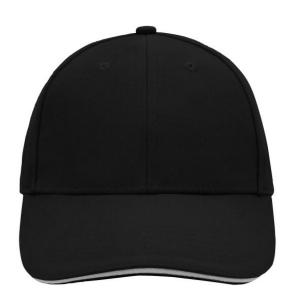

# Sandwich cap in a multitude of colour combinations

6 embroidered ventilation holes 6 decorative stitching lines on the peak Front panels laminated Lined satin sweatband Clip fastener with brass buckle and embroidered eyelet Super heavy brushed cotton