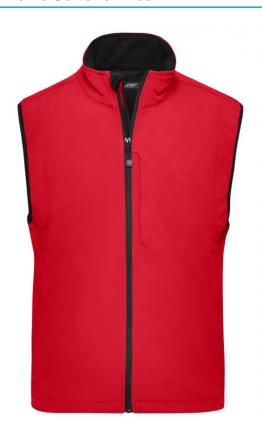

### Functional vest made of softshell

Functional 3-layer-fabric with TPU membrane

Wind-proof, breathable and water-proof (5,000 mm water column)

Non-taped seams

Inside made of micro fleece, mesh lining at the front

2 zipped side pockets

Elastic drawstring with stoppers on waist

Zip at front lining for embroideries

JN136: Vertical breast pocket with zip

JN138: Slightly waisted

**Fabric:** Outer fabric (330 g/m²): 95%

polyester, 5% elastane