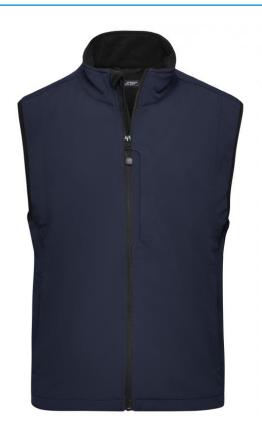

### Functional vest made of softshell

Functional 3-layer-fabric with TPU membrane

Wind-proof, breathable and water-proof (5,000 mm water column)

Non-taped seams

Inside made of micro fleece, mesh lining at the front

2 zipped side pockets

Elastic drawstring with stoppers on waist

Zip at front lining for embroideries

JN136: Vertical breast pocket with zip

JN138: Slightly waisted

**Fabric:** Outer fabric (330 g/m²): 95%

polyester, 5% elastane