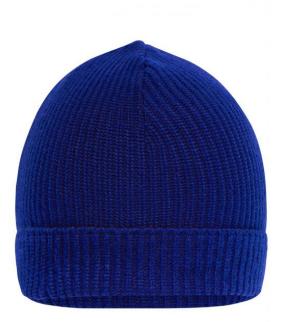

## Beanie made of recycled polyester

Classic cut Rib design Pleasant, soft touch

Fabric:

Outer fabric: 100% polyester (recycled)

Country of origin:

Customs tariff number:

65050090

Volksrepublik China

dark-royal (2757C)

Features