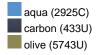

### Available colours

|                            | S     | M     | L     | XL    | XXL   |
|----------------------------|-------|-------|-------|-------|-------|
| Weight in g                | 566 g | 609 g | 643 g | 657 g | 708 g |
| VPE                        | 1/10  | 1/10  | 1/10  | 1/10  | 1/10  |
| (Pcs. per inner packaging  |       |       |       |       |       |
| / pcs. per outer packaging |       |       |       |       |       |

# Available colours