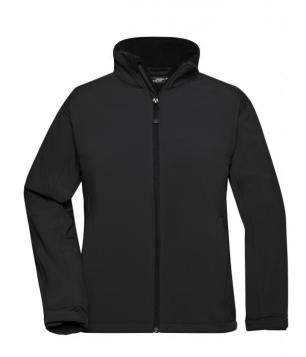

# Trendy softshell jacket

Functional 3-layer-fabric with TPU membrane

Wind and water repellent (5,000 mm water column), breathable and permeable to water vapour (1,000 g/m²/24h)

Non-taped seams

Inside made of micro fleece, mesh lining at the front 2 zipped side pockets, Zip in front lining for embroideries

JN135: 1 vertical breast pocket with zip

JN137: Slightly waisted

JN135K: Fashionable, reflective piping at the front, back and on the

sleeves

**Fabric:** Outer fabric (330 g/m²): 95%

polyester, 5% elastane