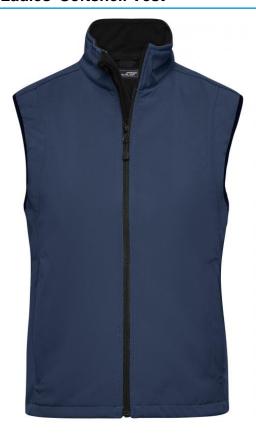

# **JN138 Ladies' Softshell Vest**

# Functional vest made of softshell

Functional 3-layer-fabric with TPU membrane

Wind and water repellent (5,000 mm water column), breathable and permeable to water vapour (1,000 g/m²/24h)

Non-taped seams

Inside made of micro fleece, mesh lining at the front

2 zipped side pockets

Elastic drawstring with stoppers on waist Zip at front lining for embroideries

JN136: Vertical breast pocket with zip

JN138: Slightly waisted

**Fabric:** Outer fabric (330 g/m²): 95%

polyester, 5% elastane

Country of origin: Volksrepublik China

Customs tariff number: 62114390