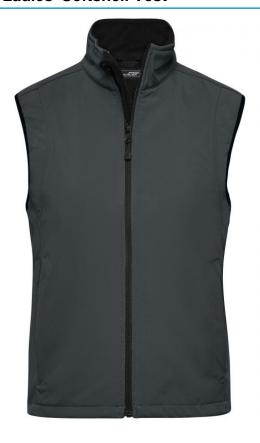

# **JN138 Ladies' Softshell Vest**

# Functional vest made of softshell

Functional 3-layer-fabric with TPU membrane

Wind and water repellent (5,000 mm water column), breathable and permeable to water vapour (1,000 g/m²/24h)

Non-taped seams

Inside made of micro fleece, mesh lining at the front

2 zipped side pockets

Elastic drawstring with stoppers on waist Zip at front lining for embroideries

JN136: Vertical breast pocket with zip

JN138: Slightly waisted

**Fabric:** Outer fabric (330 g/m²): 95%

polyester, 5% elastane

Country of origin: Volksrepublik China

Customs tariff number: 62114390