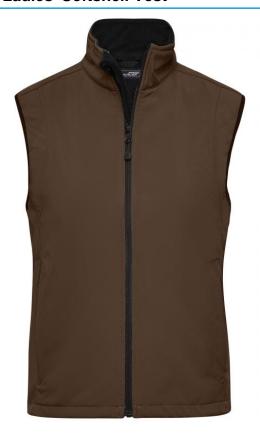

# JN138 Ladies' Softshell Vest

# Functional vest made of softshell

Functional 3-layer-fabric with TPU membrane

Wind and water repellent (5,000 mm water column), breathable and permeable to water vapour (1,000 g/m²/24h)

Non-taped seams

Inside made of micro fleece, mesh lining at the front

2 zipped side pockets

Elastic drawstring with stoppers on waist

Zip at front lining for embroideries

JN136: Vertical breast pocket with zip

JN138: Slightly waisted