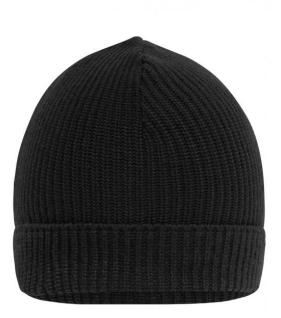

## Beanie made of recycled polyester

Classic cut Rib design Pleasant, soft touch

Fabric:

Country of origin:

Customs tariff number:

65050090

Volksrepublik China

(recycled)

Outer fabric: 100% polyester

Care instructions:

Available colours

|                            | one size |
|----------------------------|----------|
| Weight in g                | 90 g     |
| VPE                        | 12/144   |
| (Pcs. per inner packaging  |          |
| / pcs. per outer packaging |          |

| Measurements in cm | one size |
|--------------------|----------|
| 1/2 width          | 23,00 cm |
| height             | 19,00 cm |
| Height of turn-up  | 5,00 cm  |

Available colours

black (blackC)

dark-royal (2757C)

Features