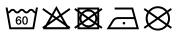

Care instructions:

Available colours

|                            | one size |
|----------------------------|----------|
| Weight in g                | 7 g      |
| VPE                        | 10/100   |
| (Pcs. per inner packaging  |          |
| / pcs. per outer packaging |          |

100% cotton single jersey, Two-ply Elastic band for a good fit Washable at 60°C Measurements: approx. 17 cm x 8 cm Neither a medical product nor a personal protective equipment (PPE) Exclusively for private, not for medical use MADE IN GERMANY