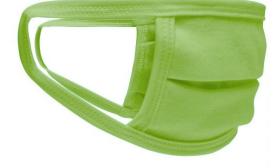

Available colours

lime-green (360C) turquoise (312C) navy (296C) white (white) pink (212C)

Stand: 26.06.2024 - 23:12:05