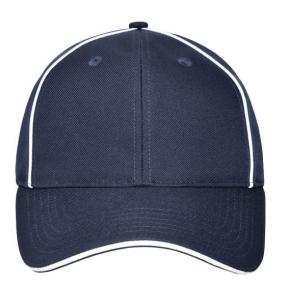

## High-quality 6 panel cap with reflective elements (without protective function/no PPE)

Recycled polyester 6 embroidered ventilation holes 6 decorative stitching lines on the peak Laminated front panels Pleasant to wear thanks to padded sweatband Clip adjuster in mat silver with metal eyelet

## 6 Panel

Division of cap into 6 segments. Advantage: One of the most popular cap shapes in Europe

Stand: 28.09.2024 - 00:29:44