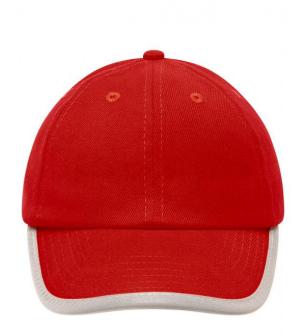

# Original 6 panel cap with reflective border around the peak (without protective function/no PPE)

6 embroidered ventilation holes

6 decorative stitching lines on the peak

Low profile

Matching children's cap ref. MB6193

Reflective hook and loop fastener (without protective function/no PPE)

**Fabric:** Outer fabric (250 g/m²): 100%

cotton

Country of origin: Volksrepublik China

Customs tariff number: 65050030

## 6 Panel

Division of cap into 6 segments. Advantage: One of the most popular cap shapes in Europe

Stand: 28.09.2024 - 01:09:00