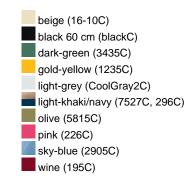

### Available colours

|                            | one size |
|----------------------------|----------|
| Weight in g                | 84 g     |
| VPE                        | 24/144   |
| (Pcs. per inner packaging  |          |
| / pcs. per outer packaging |          |

### Available colours