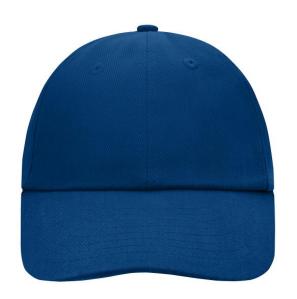

### Classic allround cap in many colour combinations

6 embroidered ventilation holes

8 decorative stitching lines on the peak

Low-profile

Padded satin sweatband

Matching children's cap ref. MB7010

Colour black also available in headsize 60 cm