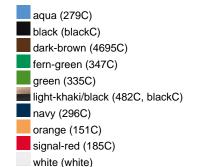

### Available colours

|                            | one size |
|----------------------------|----------|
| Weight in g                | 84 g     |
| VPE                        | 24/144   |
| (Pcs. per inner packaging  |          |
| / pcs. per outer packaging |          |

### Available colours