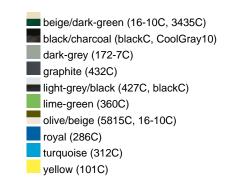

### Available colours

|                            | one size |
|----------------------------|----------|
| Weight in g                | 84 g     |
| VPE                        | 24/144   |
| (Pcs. per inner packaging  |          |
| / pcs. per outer packaging |          |

### Available colours