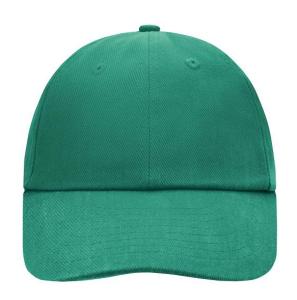

# Classic allround cap in many colour combinations

6 embroidered ventilation holes 8 decorative stitching lines on the peak

Low-profile

Padded satin sweatband

Matching children's cap ref. MB7010

Colour black also available in headsize 60 cm

## 6 Panel

Division of cap into 6 segments. Advantage: One of the most popular cap shapes in Europe

Stand: 26.06.2024 - 19:36:40