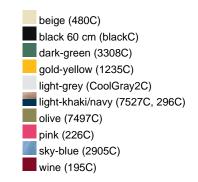

embroidered ventilation holes 8 decorative stitching lines on the peak

Low-profile

Padded satin sweatband

Matching children's cap ref. MB7010

Colour black also available in headsize 60 cm

Also available with sandwich, see ref. MB6112

Metal buckle in mat silver with press stud and embroidered eyelet

Heavy brushed cotton

Fabric: Outer fabric (350 g/m²): 100%

cotton

Country of origin: Volksrepublik China

**Customs tariff number:** 65050030

Care instructions:



#### Partner article:



## Available colours

|                            | one size |
|----------------------------|----------|
| Weight in g                | 84 g     |
| VPE                        | 24/144   |
| (Pcs. per inner packaging  |          |
| / pcs. per outer packaging |          |

### Available colours









## **OEKO-TEX® Stoff**

The fabric of this article has been tested for harmful substances and certified acc. to STANDARD 100 by OEKO-TEX®



## 6 Panel

Division of cap into 6 segments. Advantage: One of the most popular cap shapes in Europe

Stand: 26.06.2024 - 19:36:40