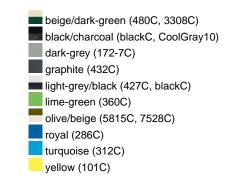

broidered ventilation holes 8 decorative stitching lines on the peak

Low-profile

Padded satin sweatband

Matching children's cap ref. MB7010

Colour black also available in headsize 60 cm

Also available with sandwich, see ref. MB6112

Metal buckle in mat silver with press stud and embroidered eyelet

Heavy brushed cotton

Fabric: Outer fabric (350 g/m²): 100%

cotton

Country of origin: Volksrepublik China

**Customs tariff number:** 65050030

Care instructions:



#### Partner article:



## Available colours

|                            | one size |
|----------------------------|----------|
| Weight in g                | 84 g     |
| VPE                        | 24/144   |
| (Pcs. per inner packaging  |          |
| / pcs. per outer packaging |          |

### Available colours









## **OEKO-TEX® Stoff**

The fabric of this article has been tested for harmful substances and certified acc. to STANDARD 100 by OEKO-TEX®



## 6 Panel

Division of cap into 6 segments. Advantage: One of the most popular cap shapes in Europe

Stand: 26.06.2024 - 19:36:40