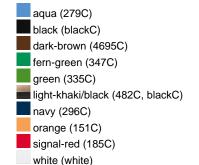

6 embroidered ventilation holes 8 decorative stitching lines on the peak

Low-profile

Padded satin sweatband

Matching children's cap ref. MB7010

Colour black also available in headsize 60 cm

Also available with sandwich, see ref. MB6112

Metal buckle in mat silver with press stud and embroidered eyelet

Heavy brushed cotton

Fabric: Outer fabric (350 g/m²): 100%

cotton

Country of origin: Volksrepublik China

**Customs tariff number:** 65050030

Care instructions:



#### Partner article:



## Available colours

|                            | one size |
|----------------------------|----------|
| Weight in g                | 84 g     |
| VPE                        | 24/144   |
| (Pcs. per inner packaging  |          |
| / pcs. per outer packaging |          |

### Available colours









## **OEKO-TEX® Stoff**

The fabric of this article has been tested for harmful substances and certified acc. to STANDARD 100 by OEKO-TEX®



## 6 Panel

Division of cap into 6 segments. Advantage: One of the most popular cap shapes in Europe

Stand: 26.06.2024 - 19:36:40