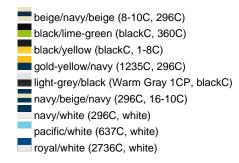

### Available colours

|                            | one size |
|----------------------------|----------|
| Weight in g                | 84 g     |
| VPE                        | 24/144   |
| (Pcs. per inner packaging  |          |
| / pcs. per outer packaging |          |

#### Available colours