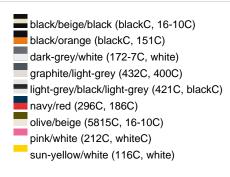

### Available colours

|                            | one size |
|----------------------------|----------|
| Weight in g                | 84 g     |
| VPE                        | 24/144   |
| (Pcs. per inner packaging  |          |
| / pcs. per outer packaging |          |

#### Available colours