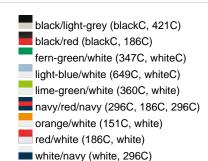

### Available colours

|                            | one size |
|----------------------------|----------|
| Weight in g                | 84 g     |
| VPE                        | 24/144   |
| (Pcs. per inner packaging  |          |
| / pcs. per outer packaging |          |

#### Available colours