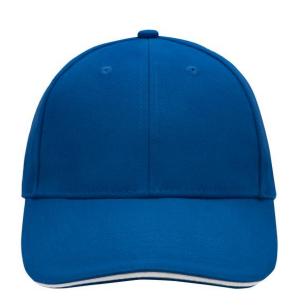

# Sandwich cap in a multitude of colour combinations

6 embroidered ventilation holes 6 decorative stitching lines on the peak Front panels laminated Lined satin sweatband

Clip fastener with brass buckle and embroidered eyelet Super heavy brushed cotton