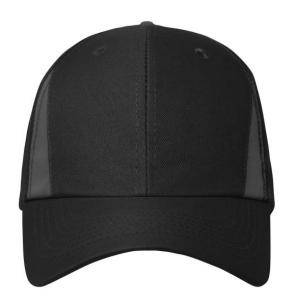

# 6 panel cap with reflective elements (without protective function/no PPE)

4 embroidered ventilation holes

6 decorative stitching lines on the peak

Reflective insets on the panels (without protective function/no PPE)

Laminated front panels Hook and loop fastener

**Fabric:** Outer fabric: 100% polyester

Country of origin: Volksrepublik China

Customs tariff number: 65050030

## 6 Panel

Division of cap into 6 segments. Advantage: One of the most popular cap shapes in Europe

Stand: 21.09.2024 - 04:44:04