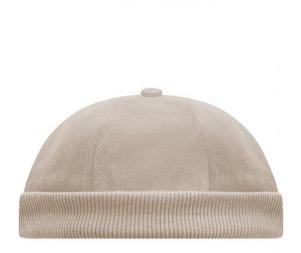

## Trendy cap without peak

2 embroidered ventilation holes Knitted brim Padded satin sweatband Hook and loop fastener Super heavy brushed cotton

| Fabric:                | Outer fabric (350 g/m²): 100% cotton |
|------------------------|--------------------------------------|
| Country of origin:     | Volksrepublik China                  |
| Customs tariff number: | 65050090                             |