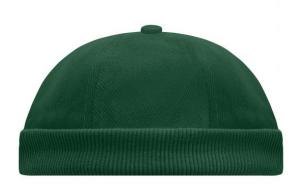

# MB022 6 Panel Chef Cap

# Trendy cap without peak

2 embroidered ventilation holes Knitted brim Padded satin sweatband Hook and loop fastener Super heavy brushed cotton

**Fabric:** Outer fabric (350 g/m²): 100%

cotton

Country of origin: Volksrepublik China