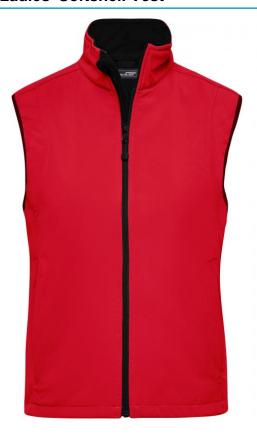

# JN138 Ladies' Softshell Vest

# Functional vest made of softshell

Functional 3-layer-fabric with TPU membrane

Wind and water repellent (5,000 mm water column), breathable and permeable to water vapour (1,000 g/m²/24h)

Non-taped seams

Inside made of micro fleece, mesh lining at the front

2 zipped side pockets

Elastic drawstring with stoppers on waist Zip at front lining for embroideries

JN136: Vertical breast pocket with zip

JN138: Slightly waisted

**Fabric:** Outer fabric (330 g/m²): 95%

polyester, 5% elastane

Country of origin: Volksrepublik China

Customs tariff number: 62114390